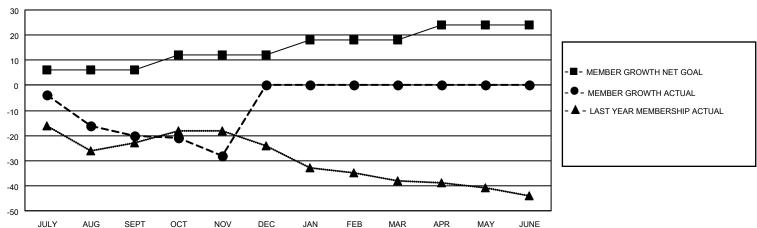

## GOALS AND ACTUAL MEMBERS CUMULATIVE

| DROPPED CLUBS: 0 |    | 8 CLUBS OF 32 ADDED 1 OR<br>MORE NEW MEMBERS | GENDER DISTRIBUTION                |              |  |
|------------------|----|----------------------------------------------|------------------------------------|--------------|--|
|                  |    | MORE NEW MEMBERS                             | MALE 606 (61.27%)                  |              |  |
|                  |    |                                              | FEMALE                             | 383 (38.73%) |  |
| DROPPED MEMBERS  |    |                                              | NON BINARY                         | 0 (0.00%)    |  |
|                  |    |                                              | PREFER NOT TO ANSWER               | 0 (0.00%)    |  |
| DECEASED         | 9  |                                              |                                    |              |  |
| CLUB CANCELLED   | 0  | CLICK HERE FOR CUMULATIVE                    | TOTAL FAMILY UNIT MEMBERS 193      |              |  |
| OTHER            | 42 | MEMBERSHIP DATA                              |                                    |              |  |
| TOTAL 51         |    |                                              | FAMILY MEMBERS PAYING HALF DUES 98 |              |  |
|                  |    |                                              |                                    |              |  |